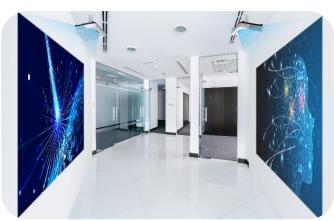

## **Edge blending**

- Combine multiple projectors to blend images, creating stunning visuals
- For walls, walkways and perimeters

## **Superior sound quality**

- Built-in speaker system
- Perfect for events, presentations and exhibitions
- 2x 3 Watt Speakers
- 1x 5 Watt Bass Speaker