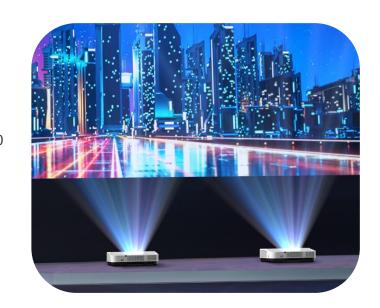

## **Edge blending**

- Combine multiple projectors to blend images, creating stunning visuals
- For walls, walkways and perimeters