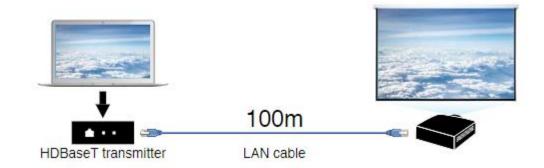

#### Unrestricted connectivity and operation

- HDBaseT connectivity
- Wireless Miracast source input
- Wireless operation from PC or smartphone
- PC app manages multiple units
- Scheduling function automatically executes events