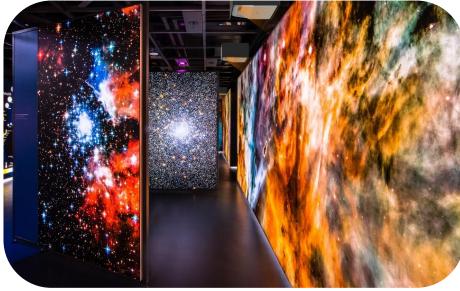

## **Edge blending**

- Combine multiple projectors to blend images, creating stunning visuals
- For walls, walkways and perimeters

#### Highly adaptable 4K quality

- Clear detail /rich colour in brightly lit or larger rooms
- Adaptable for challenging applications or hard-to-reach spaces
- Adjusts to uneven projection surfaces
- Robust construction
- Safe to use in public spaces
- Constant operation in hot/dusty environments
- Economical and efficient: 40,000 hour lifespan
- No lamps/filters to replace
- All software included