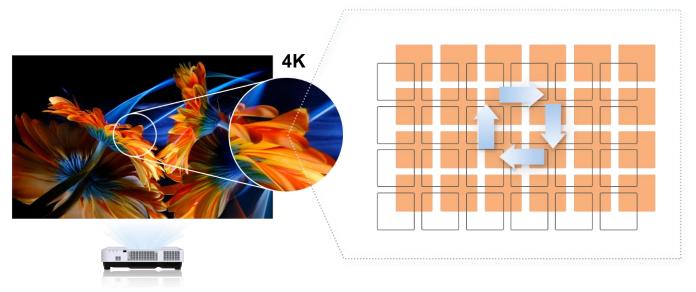

## 4K UHD Enhanced realism and definition

- 4-way pixel shift delivers 4K Ultra High-Definition resolution
- Lifelike viewing experience