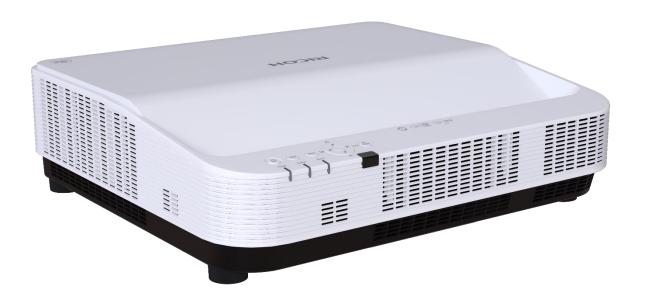

## RICOH PJ UHL3660 UST Laser Projector

- 6,500 lumens brightness
- 4K image quality
- Up to 40,000hrs operational lifespan
- Adaptable and robust for challenging applications