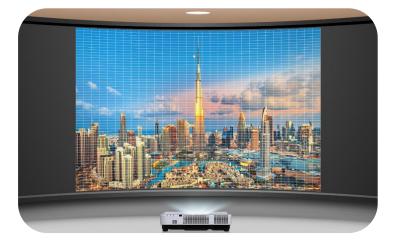

## **Keystone & image correction features**

- Vertical & horizontal correction
- Four corner, six-point, 1,891-point grid adjustment
- Remote controlled motorised focus