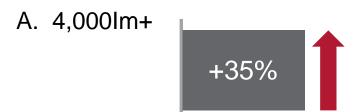

### **Projector opportunity**

- Market growth of high brightness projectors (4,000+ lm)
- Meetings, presentations & large events
- Premium viewing experience
- RICOH key differentiators:
  - Large high-quality images
  - Flexibility
  - Ease of use

Annual growth rate (FY17-22)

B. 3,999lm-

Source: Futuresource\_20240320