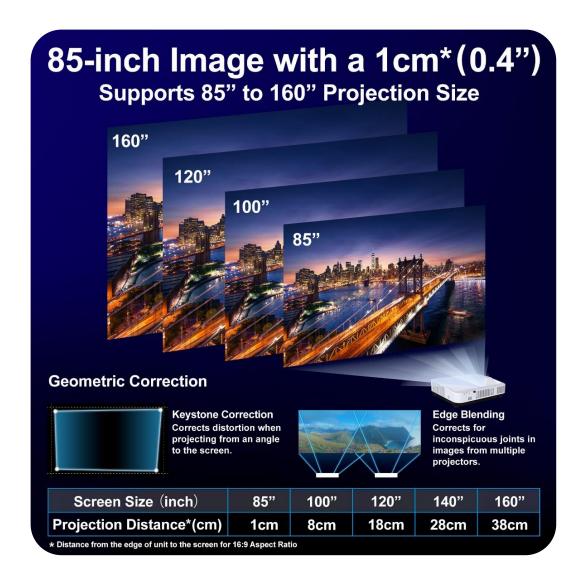

#### Larger images at shorter distance

- Throw ratio: 0.24
- Projection size: 85 -160 inches
- 85-inch image from 1 cm away\*
- 160-inch image from 38 cm away\*

#### \*Distance from the edge of unit