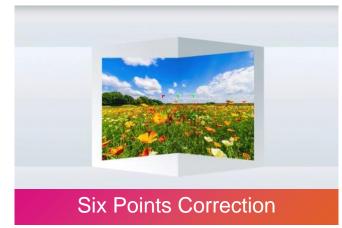

## **Keystone & image correction features**

- Vertical & horizontal correction
- Four corner, six-point, 1,891-point grid adjustment
- Remote controlled motorised focus