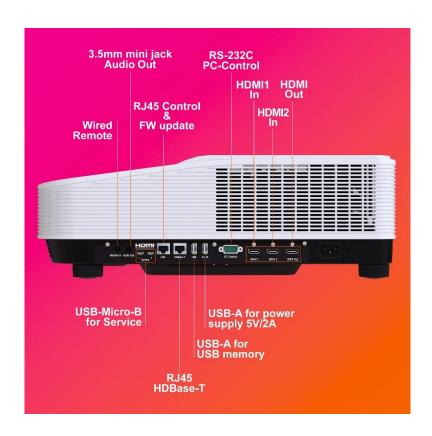

#### Unrestricted connectivity and operation

- HDBaseT connectivity
- Wireless Miracast source input
- Wireless operation from PC or smartphone
- PC app manages multiple units
- Scheduling function automatically executes events