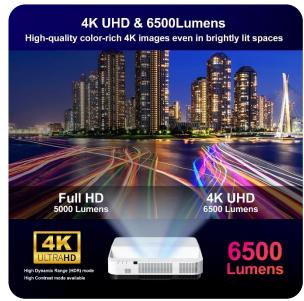

## **High brightness**

- 6,500 lumens higher brightness than other UST models
- Clear images in bright and large spaces

## 4K UHD Enhanced realism and definition

- 4-way pixel shift delivers 4K Ultra High-Definition resolution
- Lifelike viewing experience

## HDR, High Contrast & greater colour spectrum

- High Dynamic Range: brighter whites / deeper blacks
- High Contrast mode: accentuates light / dark areas
- 1,073 million colour reproduction