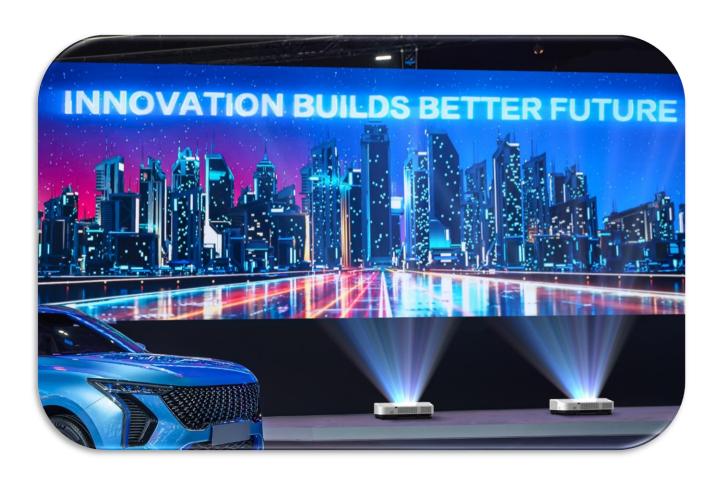

## **Edge blending**

- Combine multiple projectors to blend images, creating stunning visuals
- For walls, walkways and perimeters