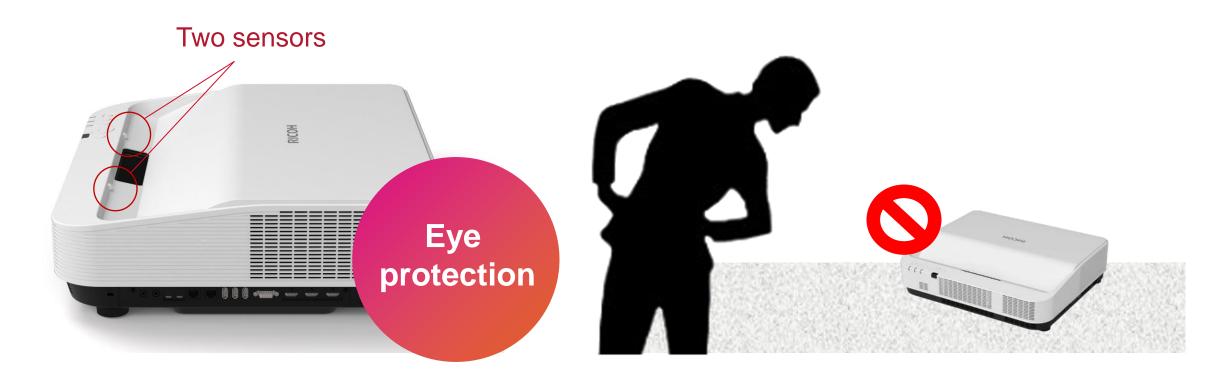

## Safety features for public spaces

- Safe for in-store/entertainment venues
- UST prevents encroachment
- Safety eye protection feature