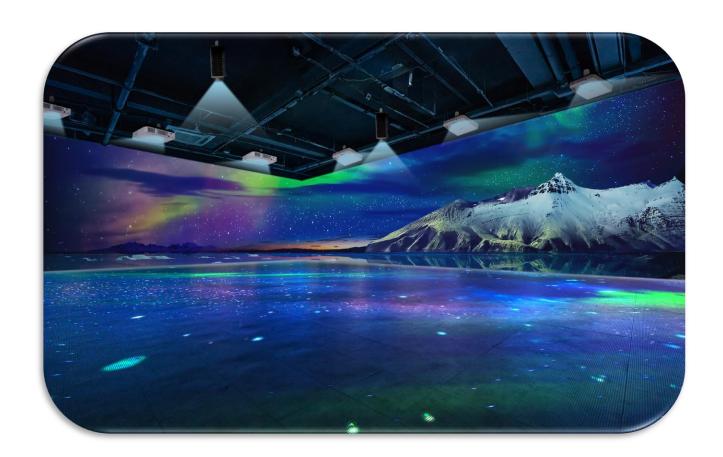

### Challenging applications & locations

- 360-degree rotation and portrait applications
- Allows projection onto ceilings, walls, floors or angled signage

## **Edge blending**

- Combine multiple projectors to blend images, creating stunning visuals
- For walls, walkways and perimeters