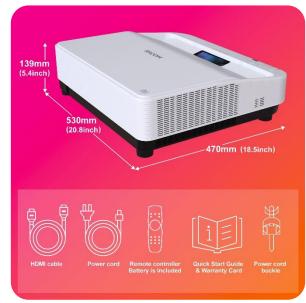

## Everything you need in one package

- All featured software included
- Operation Management app controls up to 100 units