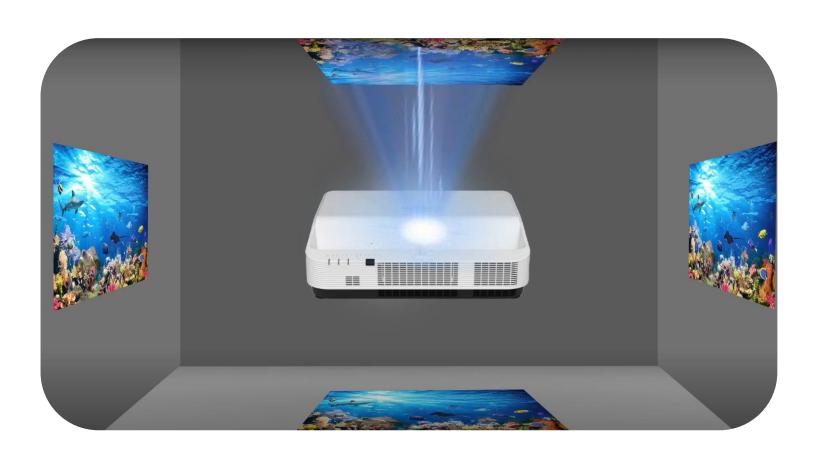

### Challenging applications & locations

- 360-degree rotation and portrait applications
- Allows projection onto ceilings, walls, floors or angled signage