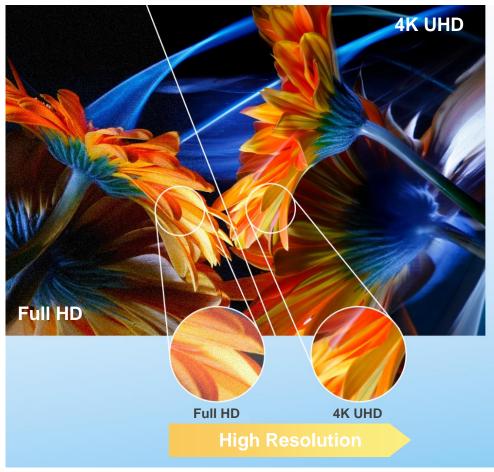

## 4K UHD Enhanced realism and definition

- 4-way pixel shift delivers 4K Ultra High-Definition resolution
- Lifelike viewing experience

#### Highly adaptable 4K quality

- Clear detail /rich colour in brightly lit or larger rooms
- Adaptable for challenging applications or hard-to-reach spaces
- Adjusts to uneven projection surfaces
- Robust construction
- Safe to use in public spaces
- Constant operation in hot/dusty environments
- Economical and efficient: 40,000 hour lifespan
- No lamps/filters to replace
- All software included