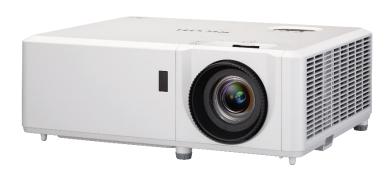

## RICOH PJ UHL3660 UST Laser Projector

- 6,500 lumens brightness
- 4K image quality
- Up to 40,000hrs operational lifespan
- Adaptable and robust for challenging applications

## **High brightness**

- 6,500 lumens higher brightness than other UST models
- Clear images in bright and large spaces