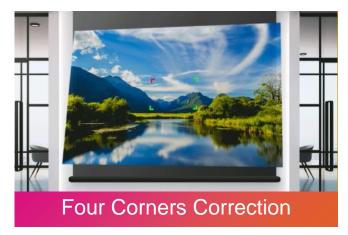

## **Keystone & image correction features**

- Vertical & horizontal correction
- Four corner, six-point, 1,891-point grid adjustment
- Remote controlled motorised focus