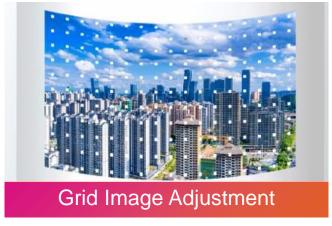

## **Keystone & image correction features**

- Vertical & horizontal correction
- Four corner, six-point, 1,891-point grid adjustment
- Remote controlled motorised focus