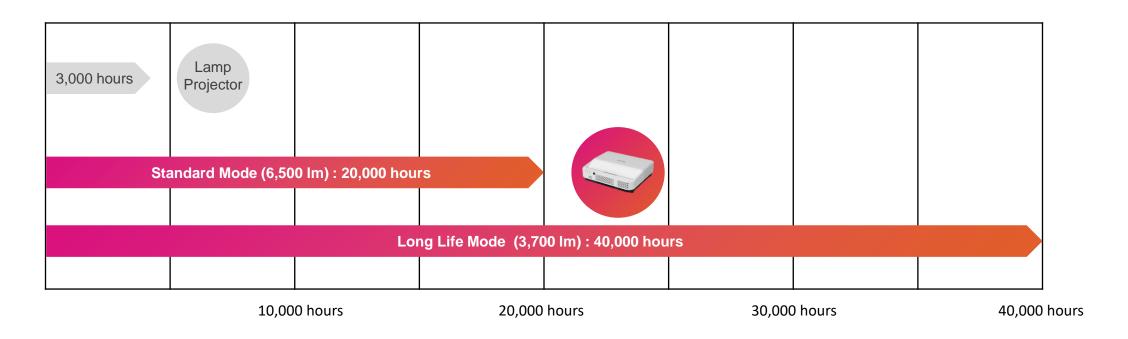

#### **Efficient and economical**

- No lamp or filter replacement
- Long Life Mode
  - Up to 40,000 hour operational lifespan
  - Alternates power to 2x laser modules lower lumen projection = maximized lifespan