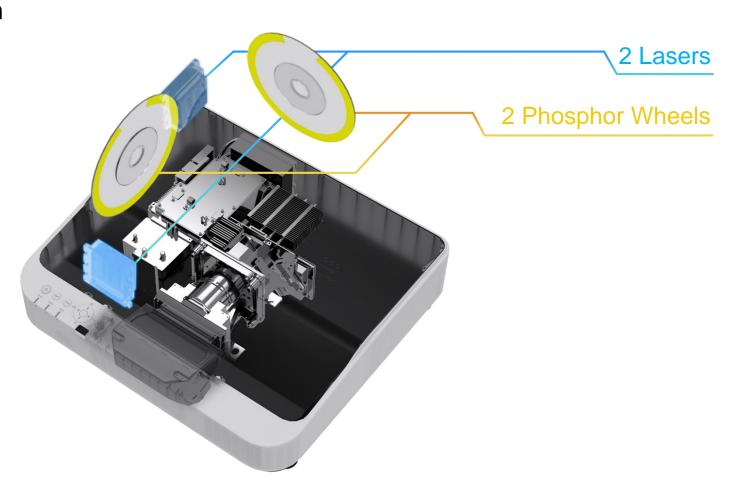

## OptiBright technology

- 2 laser light sources through2 phosphor wheels
- Micro lens array
- Higher brightness
- Compact body
- Longer lifespan