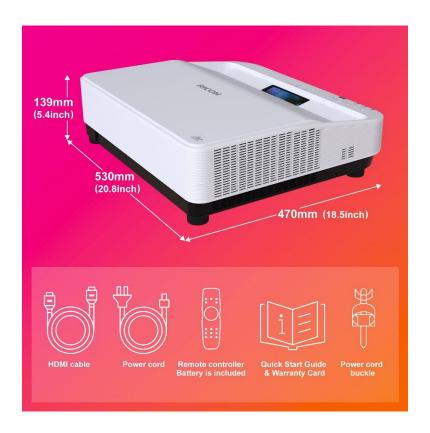

## RICOH PJ UHL3660 UST Laser Projector

- 6,500 lumens brightness
- 4K image quality
- Up to 40,000hrs operational lifespan
- Adaptable and robust for challenging applications

#### Larger images at shorter distance

- Throw ratio: 0.24
- Projection size: 85 -160 inches
- 85-inch image from 1 cm away\*
- 160-inch image from 38 cm away\*