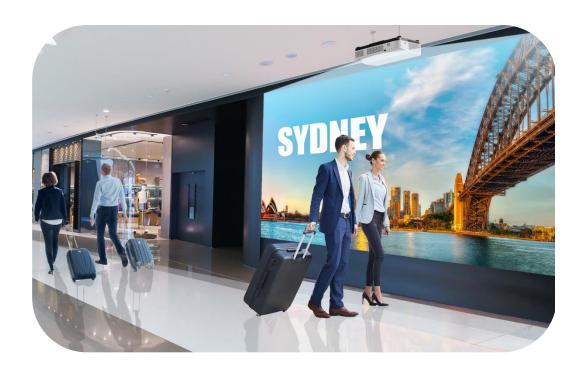

## **Edge blending**

- Combine multiple projectors to blend images, creating stunning visuals
- For walls, walkways and perimeters