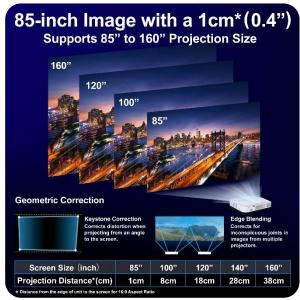

## **Keystone & image correction features**

- Vertical & horizontal correction
- Four corner, six-point, 1,891-point grid adjustment
- Remote controlled motorised focus

#### Larger images at shorter distance

- Throw ratio: 0.24
- Projection size: 85 -160 inches
- 85-inch image from 1 cm away\*
- 160-inch image from 38 cm away\*

#### \*Distance from the edge of unit

## **Edge blending**

- Combine multiple projectors to blend images, creating stunning visuals
- For walls, walkways and perimeters