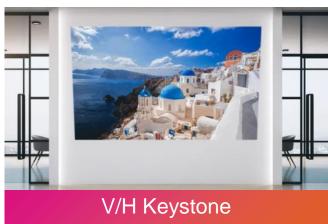

## **Keystone & image correction features**

- Vertical & horizontal correction
- Four corner, six-point, 1,891-point grid adjustment
- Remote controlled motorised focus